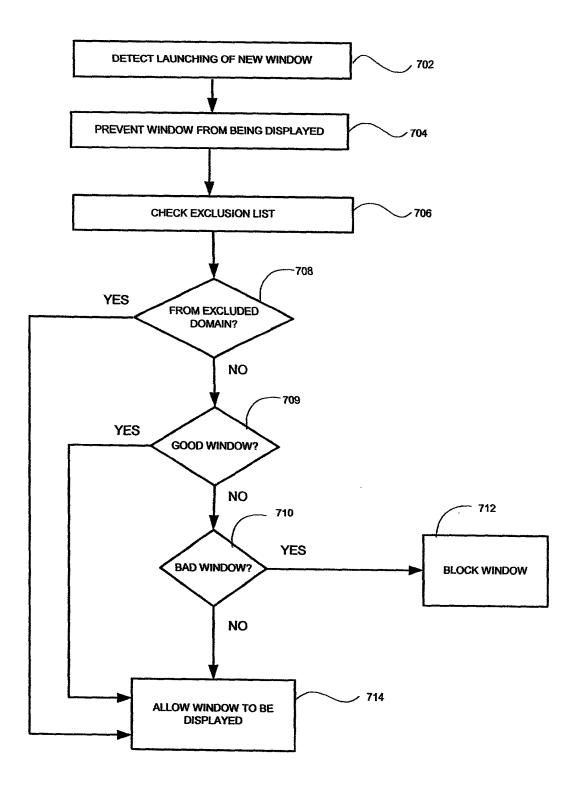

## FIG. 1

÷

м (ж. Э



FIG. 2

2

÷

e 41 e

ż



FIG. 3

÷

e,

-



÷

\* •



ĩ

4 5



2

FIG. 6A

÷



1

÷ :



2

FIG. 7

÷

τ,

:



į

**4 4** 4

| 401                      |                                                                                                                           |              |  |
|--------------------------|---------------------------------------------------------------------------------------------------------------------------|--------------|--|
| File Edit View Favorites | Tools Hole                                                                                                                |              |  |
|                          |                                                                                                                           |              |  |
| Address                  |